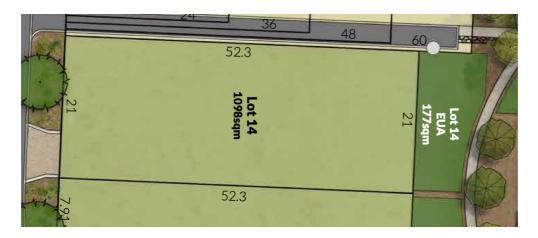

## 14 Karrack Crescent, Witchcliffe - \$285,000

**Strata Cluster:** Cluster 3A, Witchcliffe Ecovillage

**Title Description:** Lot 14 on Survey Strata Plan 77790 Certificate of Title Volume 4016

Folio 812 together with a share in Common Property as set out on

the Survey Strata Plan.

Unit Entitlement: 45/1000
Lot area: 1,098m2
Exclusive Use Area: 177sqm

**Local Council:** Shire of Augusta Margaret River

**Services connected:** Deep sewerage (licenced wastewater treatment service provider)