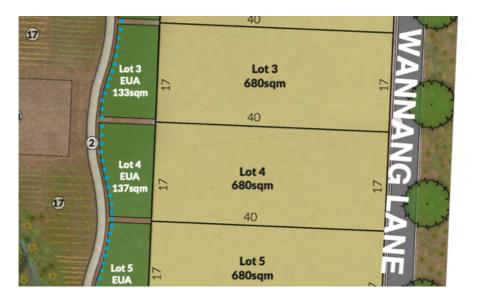

## 5 Wannang Lane, Witchcliffe – offers from \$335,000

| Strata Cluster:     | Cluster 3B, Witchcliffe Ecovillage                                                                                            |
|---------------------|-------------------------------------------------------------------------------------------------------------------------------|
| Title Description:  | Lot 4 on Survey Strata Plan 77791, Certificate of Title Volume 4016,                                                          |
|                     | Folio 868 together with a share in Common Property as set out on                                                              |
|                     | the Survey Strata Plan. Serviced by private lane.                                                                             |
| Lot area:           | 680 m2                                                                                                                        |
| Exclusive Use Area: | + 137 m2 organic veggie patch area                                                                                            |
| Local Council:      | Shire of Augusta Margaret River                                                                                               |
| Services:           | Deep sewerage (licenced wastewater treatment service provider)                                                                |
|                     | Shared solar microgrid and Tesla Powerpack battery, NBN FTTP                                                                  |
| Strata Levies:      | \$1902.28 pa                                                                                                                  |
| Sewerage rates:     | \$552.75 pa                                                                                                                   |
| AMR Shire Rates:    | \$1,985 pa                                                                                                                    |
| Building timeframe: | One year to commence building from date of settlement of lot purchase, plus an additional year to complete (two years total). |
| Sales Agency:       | Village Homes Realty Pty Ltd                                                                                                  |
|                     | (in conjunction with Ray White Stocker Preston)                                                                               |
| Contact:            | Michelle Sheridan - 0457 271 128 Office: 08 9717 9722                                                                         |
|                     | Email: <a href="mailto:sales@villagehomesrealty.com.au">sales@villagehomesrealty.com.au</a>                                   |