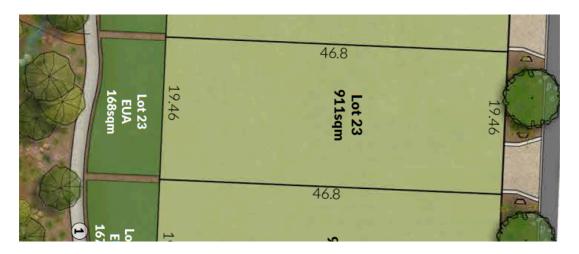

## 32 Karrack Cres, Witchcliffe – Offers in \$285,000 range

| Strata Cluster:<br>Title Description: | Cluster 3A, Witchcliffe Ecovillage<br>Lot 23 on Survey Strata Plan 77790, Certificate of Title Volume<br>4016, Folio 821 together with a share in Common Property as<br>set out on the Survey Strata Plan. |
|---------------------------------------|------------------------------------------------------------------------------------------------------------------------------------------------------------------------------------------------------------|
| Unit Entitlement:                     | 45/1000                                                                                                                                                                                                    |
| Lot area:                             | 911sqm                                                                                                                                                                                                     |
| Exclusive Use Area:                   | + 168 m2 organic veggie patch                                                                                                                                                                              |
| Local Council:                        | Shire of Augusta Margaret River                                                                                                                                                                            |
| Services:                             | Deep sewerage (licenced wastewater treatment service provider)                                                                                                                                             |
|                                       | Shared solar microgrid and Tesla Powerpack battery, NBN FTTP                                                                                                                                               |
| Strata Levies:                        | \$ <u>1,159.00 pa</u>                                                                                                                                                                                      |
| Sewerage rates:                       | <u>\$482.00 (</u> undeveloped lot)                                                                                                                                                                         |
| AMR Shire Rates:                      | <u>\$1,900</u>                                                                                                                                                                                             |
| Building timeframe:                   | One year to commence building from date of settlement of lot purchase, plus an additional year to complete (two years total).                                                                              |