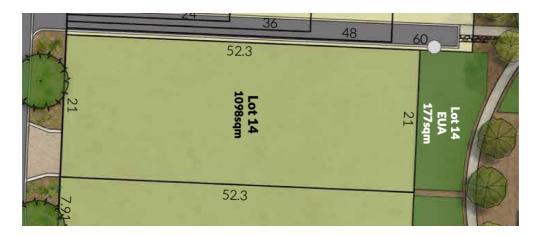

## 14 Karrack Crescent, Witchcliffe - \$310,000

**Strata Cluster:** Cluster 3A, Witchcliffe Ecovillage

**Title Description:** Lot 14 on Survey Strata Plan 77790 Certificate of Title Volume 4016

Folio 812 together with a share in Common Property as set out on

the Survey Strata Plan.

Unit Entitlement: 45/1000
Lot area: 1,098m2
Exclusive Use Area: 177sqm

**Local Council:** Shire of Augusta Margaret River

**Services connected:** Deep sewerage (licenced wastewater treatment service provider)