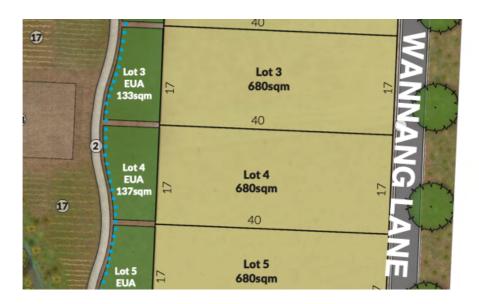

## 5 Wannang Lane, Witchcliffe – offers from \$350,000

Strata Cluster: Cluster 3B, Witchcliffe Ecovillage

**Title Description:** Lot 4 on Survey Strata Plan 77791, Certificate of Title Volume 4016,

Folio 868 together with a share in Common Property as set out on

the Survey Strata Plan. Serviced by private lane.

Lot area: 680 m<sup>2</sup>

**Exclusive Use Area:** + 137 m2 organic veggie patch area **Local Council:** Shire of Augusta Margaret River

**Services:** Deep sewerage (licenced wastewater treatment service provider)

Shared solar microgrid and Tesla Powerpack battery, NBN FTTP

Strata Levies:\$1902.28 paSewerage rates:\$552.75 paAMR Shire Rates:\$1,985 pa

**Building timeframe:** One year to commence building from date of settlement of lot