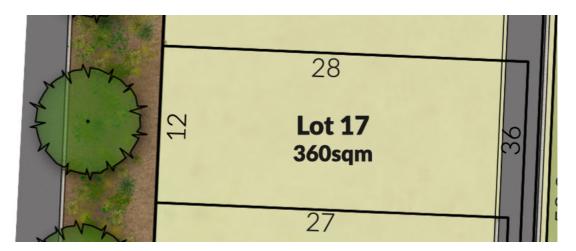

## 20 Karrack Crescent, Witchcliffe - \$155,000

Be quick, this is the only "Groupie" lot currently available in the Ecovillage!!!

| Strata Cluster:     | Cluster 3A, Witchcliffe Ecovillage                                    |
|---------------------|-----------------------------------------------------------------------|
|                     |                                                                       |
| Title Description:  | Lot 17 on Survey Strata Plan 77790, Certificate of Title Volume 4016, |
|                     | Folio 815 together with a share in Common Property as set out on      |
|                     | the Survey Strata Plan.                                               |
| Lot area:           | 360 m2 (including battle-axe driveway)                                |
| Exclusive Use Area: | + 78 m2 organic veggie patch area                                     |
| Local Council:      | Shire of Augusta Margaret River                                       |
| Services:           | Deep sewerage (licenced wastewater treatment service provider)        |
|                     | Shared solar microgrid and Tesla Powerpack battery, NBN FTTP          |
| Strata Levies:      | \$639.12 pa                                                           |
| Sewerage rates:     | \$469.40pa (undeveloped lot)                                          |
| AMR Shire Rates:    | \$1,261.71 pa (unimproved lot)                                        |
| Building timeframe: | One year to commence building from date of settlement of lot          |
|                     | purchase, plus an additional year to complete (two years total).      |